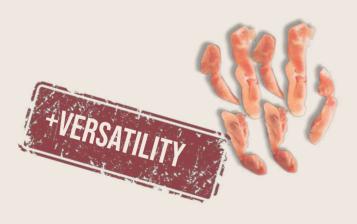

### 11265 **STRIPS** 100% beef meat







1Kg 35g/uni

4Kg

20235

### **STEW**

Beef meat preparation (80%)









2,5Kg

20417

# **BEEF STEAK KNUCKLE**

Beef meat preparation (80%)









± 130g

7g/Kg

# TOP SALES FOOD SERVICE

80011

# MIXED BURGER 80g Pork meat (26%) and beef meat (34%) preparation









1,6Kg 8Kg



# **STREW**

11185

**STRIPS** 100% pork meat

Pork meat preparation (80%)





2,5Kg



35g/uni





6g/Kg

4Kg



**MEATBALL** 

Pork meat preparation (60%)

81573



30g/unid







8g/Kg

#### 80550

# **MIXED MINCE CUBES**

Beef meat (36%) and pork meat (36%) preparation





± 25g/unid









81580

### **CLASSIC SAUSAGE**

Pork meat preparation (70%)











± 36g/unid

8g/Kg

# TOP SALES FOOD SERVICE

40111

11745

### **STRIPS**

100% chicken meat







± 20g/unid

4Kg

85574

MIXED BURGER 80g Chicken meat (27%) and turkey (24%) preparation







1,6Kg







85715

# **MIXED MEATBALL**

Chicken meat (28%) and turkey (25%) preparation









6g/Kg